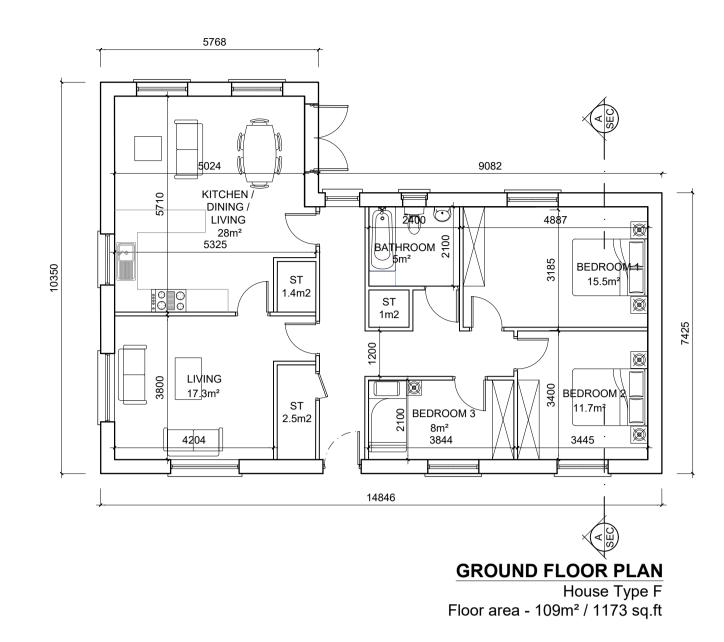

**ROOF PLAN** 

| NOTEO                                                                                                        |   | HOUSE TYPE F      | DETACHED                            | REVISIONS |             |  |
|--------------------------------------------------------------------------------------------------------------|---|-------------------|-------------------------------------|-----------|-------------|--|
| NOTES: O NOT SCALE FROM RAWINGS. WORK TO IGURED DIMENSIONS NLY. ARCHITECT TO E NOTIFIED OF ALL ISCREPANCIES. | F | 1 STOREY<br>3 BED | 109 SQM / 1173 SQF<br>NO ON SITE: 1 | DATE      | DESCRIPTION |  |