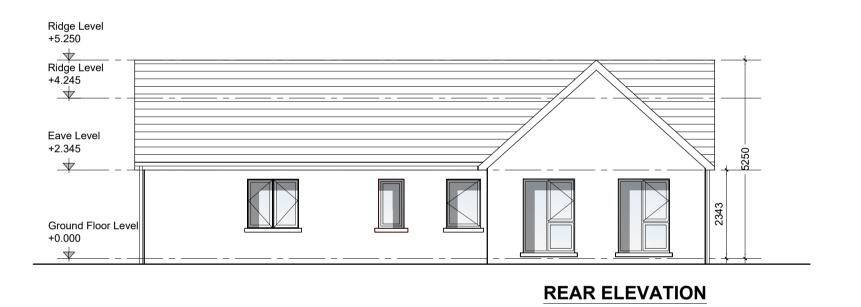

NOTES ON FINISHES:

PITCHED ROOF: TO BE FINISHED IN SLATE OR CONCRETE ROOF TILES IN SELECTED COLOUR OR SIMILAR APPROVED.

WALLS: SELECTED BRICKWORK WHERE INDICATED OTHERWISE PAINTED SAND / CEMENT RENDER OR SELF COLOURED RENDER OR DRY DASH.

GENERAL NOTES

ARCHITECTS DRAWINGS

HEAD DATUM LEVEL.

JOINERY: ALL WINDOWS AND DOORS, FRAMES AND LEAVES, TO BE
ALUMINIUM POWDER-COATED TO APPROVED COLOUR
OR UPVC OR PAINTED TIMBER TO APPROVED COLOUR

OR uPVC OR PAINTED TIMBER TO APPROVED COLOUR.
SPANDREL PANEL / OBSCURE GLAZING WHERE INDICATED TO SENSITIVE WINDOWS.

RAINWATER GOODS: GUTTERS, DOWNPIPES, AND FIXINGS TO BE uPVC OR ALUMINIUM POWDER COATED TO SELECTED COLOUR TO

MATCH ROOF SLATES

★ SOLAR PANELS: INDICATIVE SOLAR PANEL POSITION, FINAL SOLAR PANE

INDICATIVE SOLAR PANEL POSITION, FINAL SOLAR PANEL POSITION DEPENDS ON HOUSE ORIENTATION. THE SOLAR PANELS SHOWN ARE A PROVISIONAL OPTION TO SATISFY RENEWABLE ENERGY REQUIREMENTS OF BUILDING REGS PART L. SOLAR PANELS MAY BE OMITTED IN FAVOUR OF ALTERNATIVE RENEWABLE ENERGY SOURCE.