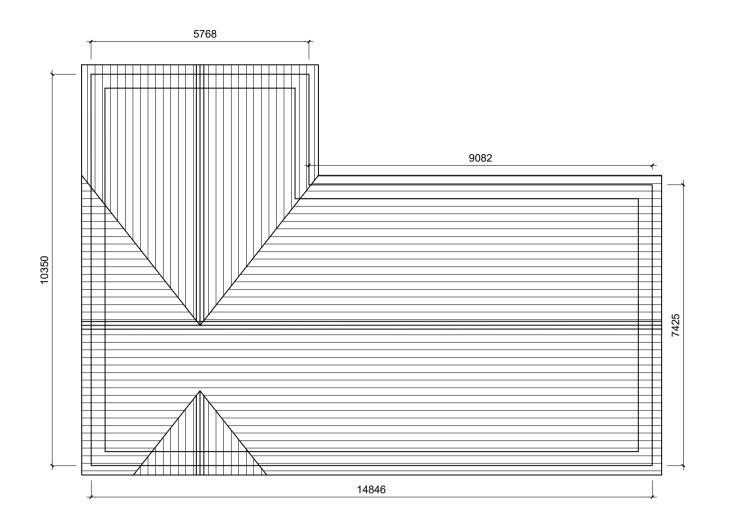

**ROOF PLAN** 

| NOTEO                                                                                                        |   | HOUSE TYPE F      | DETACHED                            | REVISIONS |             |  |
|--------------------------------------------------------------------------------------------------------------|---|-------------------|-------------------------------------|-----------|-------------|--|
| NOTES: O NOT SCALE FROM RAWINGS. WORK TO IGURED DIMENSIONS NLY. ARCHITECT TO E NOTIFIED OF ALL ISCREPANCIES. | F | 1 STOREY<br>3 BED | 109 SQM / 1173 SQF<br>NO ON SITE: 1 | DATE      | DESCRIPTION |  |