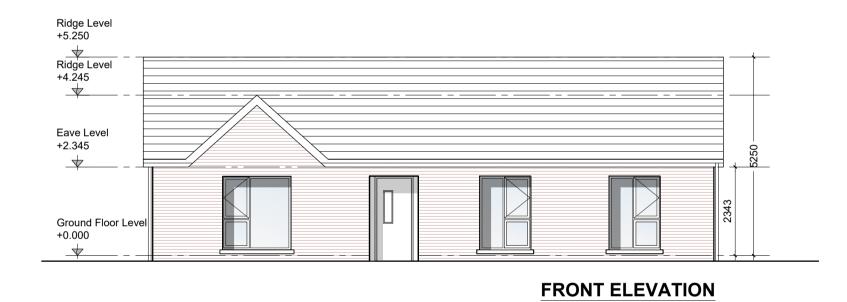

NOTES ON FINISHES:

PITCHED ROOF: TO BE FINISHED IN SLATE OR CONCRETE ROOF TILES IN SELECTED COLOUR OR SIMILAR APPROVED.

WALLS: SELECTED BRICKWORK WHERE INDICATED OTHERWISE PAINTED SAND / CEMENT RENDER OR SELF COLOURED RENDER OR DRY DASH.

GENERAL NOTES

ARCHITECTS DRAWINGS

HEAD DATUM LEVEL.

JOINERY: ALL WINDOWS AND DOORS, FRAMES AND LEAVES, TO BE
ALUMINIUM POWDER-COATED TO APPROVED COLOUR
OR UPVC OR PAINTED TIMBER TO APPROVED COLOUR

OR uPVC OR PAINTED TIMBER TO APPROVED COLOUR.
SPANDREL PANEL / OBSCURE GLAZING WHERE INDICATED TO SENSITIVE WINDOWS.

RAINWATER GOODS: GUTTERS, DOWNPIPES, AND FIXINGS TO BE uPVC OR ALUMINIUM POWDER COATED TO SELECTED COLOUR TO

MATCH ROOF SLATES

★ SOLAR PANELS: INDICATIVE SOLAR PANEL POSITION, FINAL SOLAR PANE

INDICATIVE SOLAR PANEL POSITION, FINAL SOLAR PANEL POSITION DEPENDS ON HOUSE ORIENTATION. THE SOLAR PANELS SHOWN ARE A PROVISIONAL OPTION TO SATISFY RENEWABLE ENERGY REQUIREMENTS OF BUILDING REGS PART L. SOLAR PANELS MAY BE OMITTED IN FAVOUR OF ALTERNATIVE RENEWABLE ENERGY SOURCE.