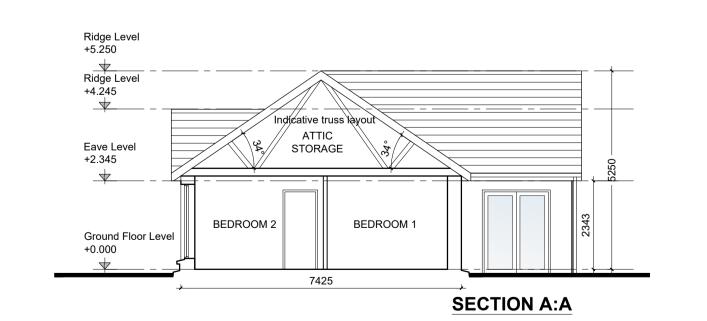

LEVELS GIVEN ON HOUSE TYPE DRAWINGS ARE GIVEN TO A LOCAL ABSOLUTE ZERO LEVEL. FOR SPECIFIC LEVELS DEPENDING ON INDIVIDUAL UNIT LOCATION, REFER TO ARCHITECT'S CONTEXT SECTIONS AND ENGINEER'S DRAWINGS WHERE LEVELS ARE ARE ALL GIVEN IN RELATION TO LAND SURVEYOR'S BENCHMARK BASED ON MALIN